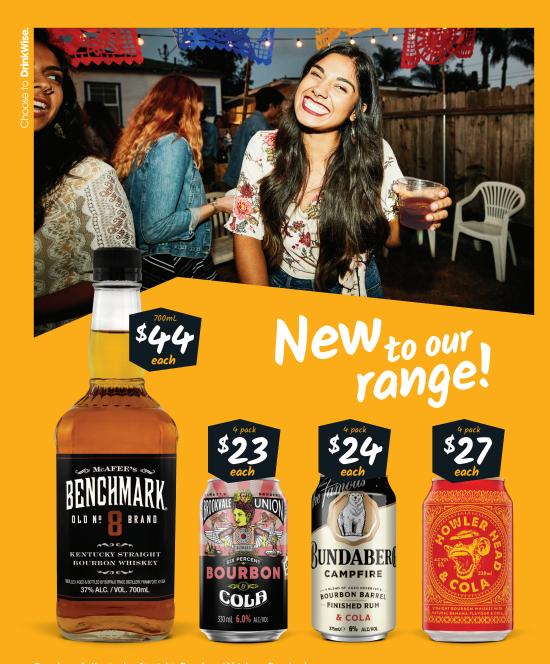

Canadian Club 4.8% or Jim Beam White 4.8% Premix Range Cans 375mL

BOURBON --- COLA

Tooheys New or XXXX Bitter Block Cans 375mL

Hahn SuperDry 4.6 Block Cans 375mL

Tooheys Extra Dry Stubbies 345mL

Benchmark Kentucky Straight Bourbon Whiskey, Brookvale Union 6% Premix Range Cans 330mL, Bundaberg Campfire 6% Bourbon Barrel Finished Rum Premix Cans 375mL or Howler Head & Cola 6% Premix Cans 330mL