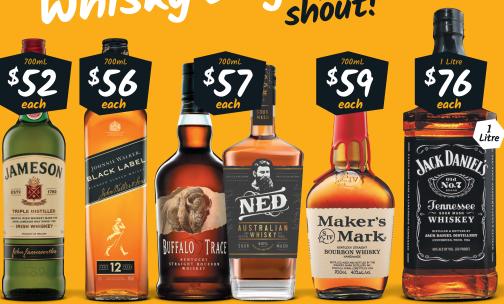

Canadian Club 4.8% or Jim Beam White 4.8% Premix Range Cube Cans 375mL

Stone & Wood Pacific Ale Cans 375mL

Great Northern Super Crisp Block Cans 375mL

Hahn SuperDry 3.5

Stubbies 330mL

Jameson Irish Whiskey, Johnnie Walker Black Label Blended Scotch Whisky, Buffalo Trace Kentucky Straight Bourbon Whiskey, NED Australian Whisky, Maker's Mark Kentucky Straight Bourbon Whisky or Jack Daniel's Old No.7 Tennessee Black Label Whiskey